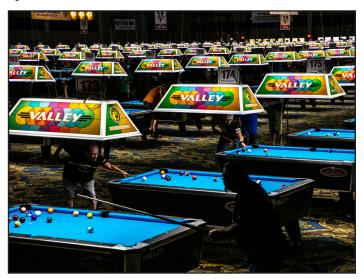

## *If you weren't there, here's a taste of what you missed.*

- 4,000+ excited pool league players from 28 States, 6 Canadian Provinces and 6 Other Countries
- Matches on **300 Valley Pool Tables** which included 200 Brand New Valley Tournament Tables and **300 Sets** of New Aramith Balls!
- Competition in 60 unique divisions. - Including (7) Team Divisions for every skill level.
- Players representing 124 VNEA Charters.
- This event was **PAPERLESS** and used the Compusport Event Software! Six 40" Monitors and QR Code Scanners made life a breeze for our players to find their matches and view results. Plus, Smartphone text alerts of matches/table.
- 3,000+ players partying at our fabulous Team Opening Ceremonies which featured recognition of all 8 & 9-Ball Singles and Scotch Doubles winners along with T-Shirt Giveaways, Free Beer/ Soda's and the Sounds Of "Vegas Limit".
- Professional LIVE STREAMER Omega Billiards TV.

A major highlight of this years event were hundreds of Brand New, Beautiful Tournament-Style Valley Tables that were praised by the players all week long. Midwest Pool Promotions, owned by long-time pool table Set-Up Extraordinaire, John Stich and his amazing crew perfectly set-up and maintained these special tables and enhanced their beauty with 300 brand new Aramith Ball Sets. Valley owner Kelye Stites and his son Trey were on hand to make sure all the new tables were playing properly and converse with players and operators alike.