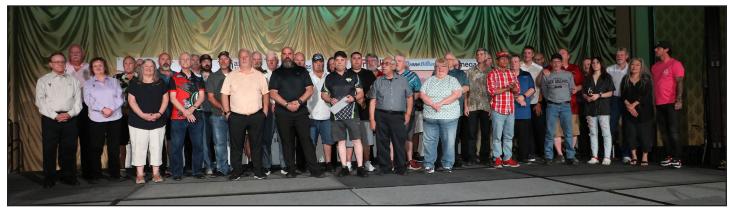

VNEA's event began on Wednesday with its Mini-Tournament competition while the popular, double-elimination Scotch Doubles events began on Thursday. 9-Ball and 8-Ball, doubleelimination Singles competition began on Friday and Saturday, respectively. The competition was hard-fought throughout the entire Singles event, and for their efforts, the VNEA was well prepared to recognize them at the ever-popular VNEA Team Opening Ceremonies Celebration. Gregg Elliott, VNEA Executive Director, welcomed the nearly 3,000 players attending this incredible show which opened with a colorful parade of flags and then held the Singles Awards Presentation to honor the top players accomplishments. The Singles winners were presented with their coveted Charlie awards.

- Martin Deschamps Rezotek Techno Jeux (Quebec)
- Lonnie Fox Raymond Pioneer Vending (MI)
- Jason Kane BMW Billiards (NV)
- Dusty Lovelace D & R Star (MN)
- Dave Rogers Capitol City Pool (WY)

Once the Singles and Scotch Doubles winners had been recognized and all of the "Charlies" had been handed out, the night kicked into high gear with a local rock and roll band called "Vegas Limit". After the first beat of the bass, the dance floor filled up and stayed that way well into the night! A great night for the players to relax before the team events.