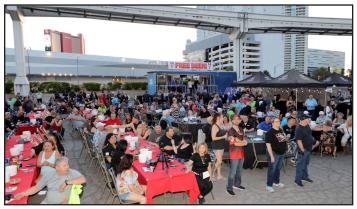

VNEA's event began on Wednesday with its Mini-Tournament competition while the popular, double-elimination Scotch Doubles events began on Thursday. 9-Ball and 8-Ball, doubleelimination Singles competition began on Friday and Saturday, respectively. The competition was hard-fought throughout the entire Singles event, and for their efforts, the VNEA was well prepared to recognize them at the ever-popular VNEA Team Opening Ceremonies Celebration. Gregg Elliott, VNEA Executive Director, welcomed the nearly 3,000 players attending this incredible show which opened with a colorful parade of flags and then held the Singles Awards Presentation to honor the top players accomplishments. The Singles winners were presented with their coveted Charlie awards.

Beautiful Commemorative Valley Home Table

*3,000 fired up players in attendance at the Team Opening Ceremonies & Singles Presentation!* 

**VNEA President, Scott Morgan (c) presents Bob & Ted Basset** with the 2023 President's Choice Award