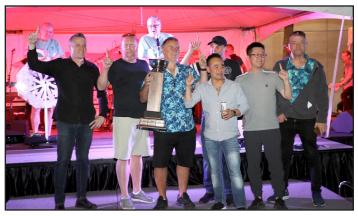

#### 10th Annual "World Team Championships".

The VNEA conducted the fun and exciting **World Team Championships!** Countries put together 4-person teams to represent their flag. **USA**, **Canada**, **Bahamas**, **Bermuda**, **Finland** and **New Zealand** all formed teams for a chance to win the coveted "World Cup"Trophy. When the dust cleared, it came down to Team Canada and Team Bermuda in the finals with TEAM Canada capturing the "World Cup" title! Congratulations to all of the teams that participated in this great event.

2023 World Team Champions "CANADA"

**The President's Choice Award**, presented by current VNEA President Scott Morgan, was awarded to Bob and Ted Basset. Bob and Ted own Aactive Coin in Winnipeg and Scott has been a lifelong friend to both men and diligently ran their leagues for years. Congratulations Bob and Ted, well deserved!